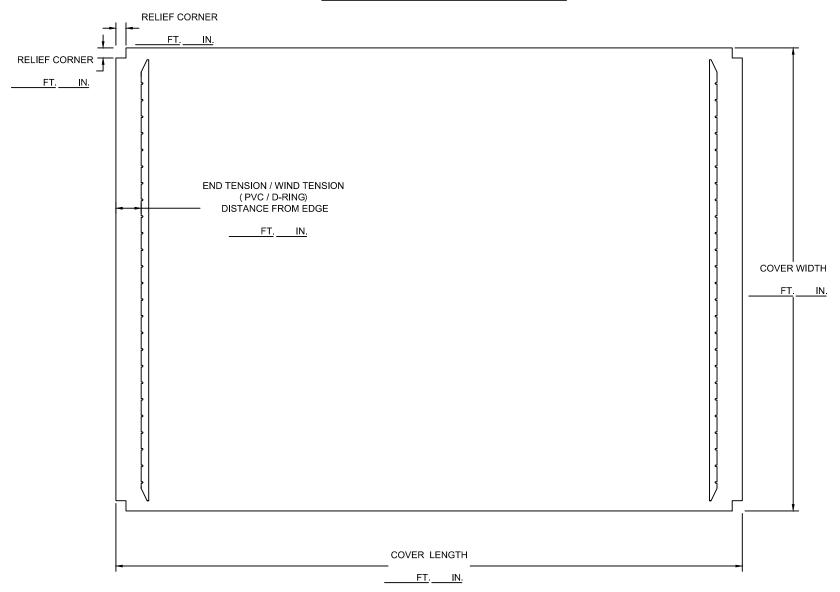

## Replacement Cover Worksheet

| (1) Type of Conestoga End Flap                             | (4) Accessories/Options:                                       |
|------------------------------------------------------------|----------------------------------------------------------------|
|                                                            | Primary Color                                                  |
| Cable in Pocket                                            | Chuck Wagon Ends 6 ft. / 12 ft.                                |
|                                                            | Stripes 6 ft. / 12 ft. (Indicate location on page 2)           |
| Webbing in Pocket (webbing and ratchet)                    | Ground flap                                                    |
| Desired strap width1"2"                                    | Ridge vents                                                    |
| D-ring Distance between (default 18")                      | Awning (need exact cover measurements)                         |
|                                                            | Multi-cover joints: Not applicable                             |
|                                                            | Keder                                                          |
| (2) Main Cover Tie Down Style                              | Flap                                                           |
| (along length of building)                                 | Replacement hardware                                           |
| D ving                                                     | Number of new ratchets                                         |
| D-ring Distance between D-rings"(in) (default 18")         | Number of new cam buckles                                      |
| Distance between D-rings (iii) (default 18)                | Number of new 10' lengths PVC pipe                             |
| Pipe and Ratchet (upgrade)                                 | Feet of new primary pipe (and size)                            |
|                                                            | Number replacement straps                                      |
| Ratchet Location                                           | New lacingft.                                                  |
| Outside of building                                        |                                                                |
| Inside of building                                         | Ratchet webbing size (1") (2") ( (in) Other)                   |
| (2) End Tangian Wind Tangian Wit (1)                       | If needed amount of replacement ratchets ()                    |
| (3)End Tension/Wind Tension Kit (this is on the inside     |                                                                |
| of the building attaching cover to end bow or end trusses) | (5)Building Dimension Information                              |
| Distance from end bow/truss (default 18")                  |                                                                |
| D-ring style                                               | Frame make and model                                           |
| 1" Laced webbing 1" Ratchet                                | Fill out Dage 2 with hailding diagram dimension information or |
|                                                            | Fill out Page 2 with building diagram dimension information or |
| PVC pipe and ratchet                                       | Page 3 with actual cover dimensions                            |
| None                                                       | Accurate information is important.                             |
|                                                            | Pictures are encouraged to ensure proper fit.                  |