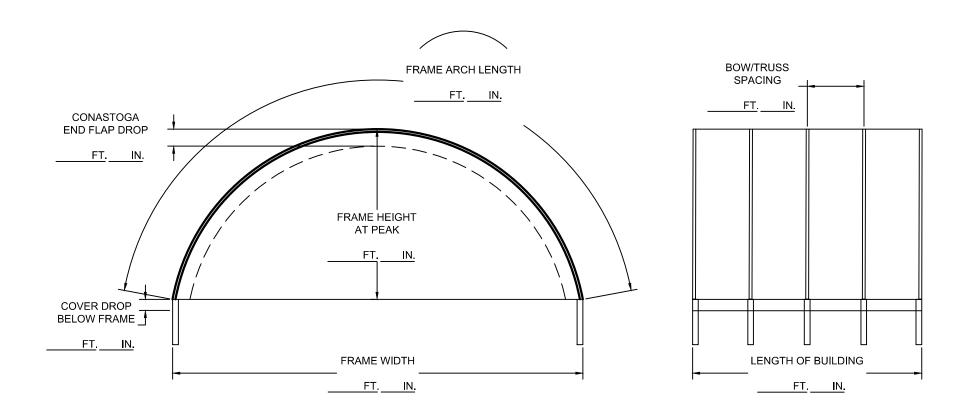

## Replacement Cover Worksheet

| (1) Type of Conestoga End Flap                             | (4) Accessories/Options:                                       |
|------------------------------------------------------------|----------------------------------------------------------------|
|                                                            | Primary Color                                                  |
| Cable in Pocket                                            | Chuck Wagon Ends 6 ft. / 12 ft.                                |
|                                                            | Stripes 6 ft. / 12 ft. (Indicate location on page 2)           |
| Webbing in Pocket (webbing and ratchet)                    | Ground flap                                                    |
| Desired strap width1"2"                                    | Ridge vents                                                    |
| D-ring Distance between (default 18")                      | Awning (need exact cover measurements)                         |
|                                                            | Multi-cover joints: Not applicable                             |
|                                                            | Keder                                                          |
| (2) Main Cover Tie Down Style                              | Flap                                                           |
| (along length of building)                                 | Replacement hardware                                           |
| D ving                                                     | Number of new ratchets                                         |
| D-ring Distance between D-rings"(in) (default 18")         | Number of new cam buckles                                      |
| Distance between D-rings (iii) (default 18)                | Number of new 10' lengths PVC pipe                             |
| Pipe and Ratchet (upgrade)                                 | Feet of new primary pipe (and size)                            |
|                                                            | Number replacement straps                                      |
| Ratchet Location                                           | New lacingft.                                                  |
| Outside of building                                        |                                                                |
| Inside of building                                         | Ratchet webbing size (1") (2") ( (in) Other)                   |
| (2) End Tangian Wind Tangian Wit (1)                       | If needed amount of replacement ratchets ()                    |
| (3)End Tension/Wind Tension Kit (this is on the inside     |                                                                |
| of the building attaching cover to end bow or end trusses) | (5)Building Dimension Information                              |
| Distance from end bow/truss (default 18")                  |                                                                |
| D-ring style                                               | Frame make and model                                           |
| 1" Laced webbing 1" Ratchet                                | Fill out Dage 2 with hailding diagram dimension information or |
|                                                            | Fill out Page 2 with building diagram dimension information or |
| PVC pipe and ratchet                                       | Page 3 with actual cover dimensions                            |
| None                                                       | Accurate information is important.                             |
|                                                            | Pictures are encouraged to ensure proper fit.                  |