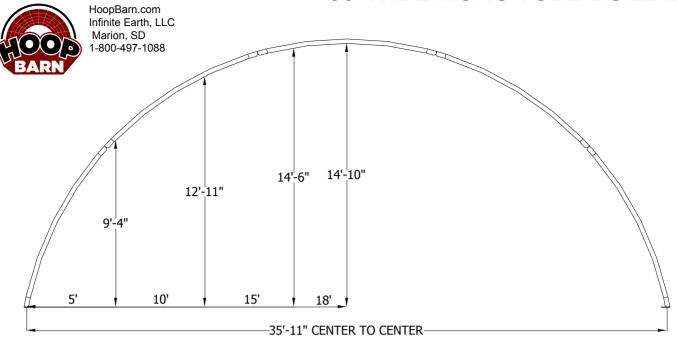

## 36' WIDE MONO TUBE BUILDING

INTERIOR CLEARANCE

FRAME COMPONENTS

RAFTERS: Constructed of 3 inch 12 gauge round Gatorshield® tube.

**RAFTERS AND PURLINS:** easy to assemble; slip-together zinc plated joints—no taping of joints required. Easy shipping; each rafter has 5 sections and 4 rows of purlins.